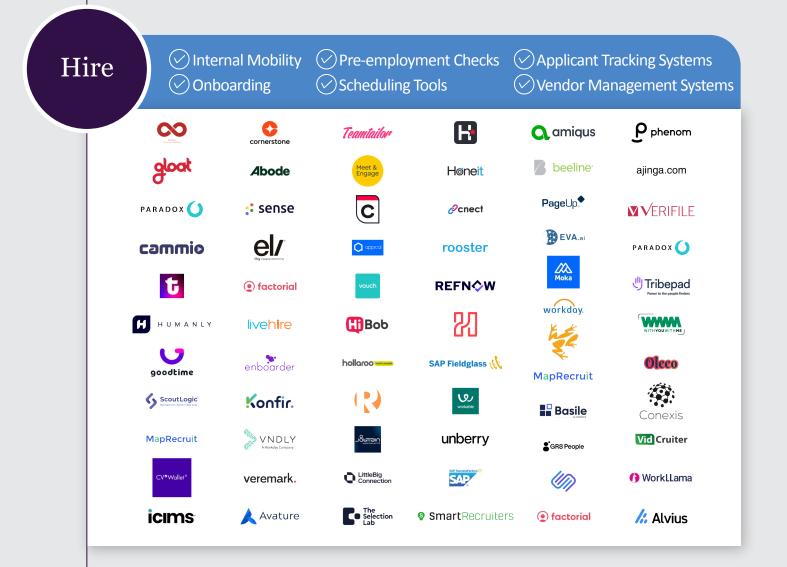

| Reejig                            |                        |
| MA     | 1indset<br>dvantage* | BrightHire                        | 🐤 TaTiO                                  | hire <b>EZ</b><br>retrain.ai | PARADOX                           | ASSESSFIRST            |
|        | daXtra               | •                                 | MapRecruit                               | retrainiai                   | <b>Polici</b><br>by Pearson       | karat^                 |
| c      | iMocha               |                                   | unberry                                  | gloat                        | glider 🔀                          | flat<br>w•rld          |

Talent Technology Partner Ecosystem

#### A|M|S



Talent Technology Partner Ecosystem

### A|M|S





weareAMS.com